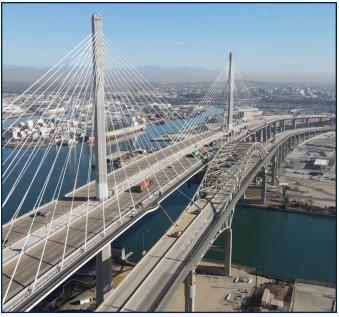

## **PROJECT OVERVIEW**

Polycoat Products had a unique opportunity to be part of the reconstruction of the Gerald Desmond Bridge in the Port of Long Beach, CA. PC FMB moisture barrier along with Poly-I-Gard 575 FC (Fast Cure) were applied to create a two-component zero VOC polyurethane base waterproofing system.

## **PRODUCTS USED**

- PC FMB
- Poly-I-Gard 575 FC

Photo 5

Photo 1

Photo 2

Photo 3

POLYCOAT PRODUCTS • 14722 Spring Ave • Santa Fe Springs, CA 90670-5108 TEL 562.802.8834 • FAX 562.921.7363 • wpsales@polycoatusa.com www.polycoatusa.com