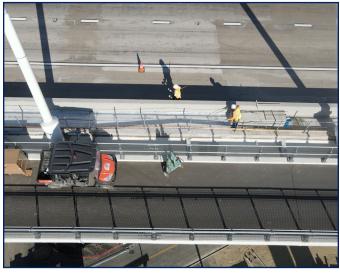

## **PROJECT OVERVIEW**

Polycoat Products had a unique opportunity to be part of the reconstruction of the Gerald Desmond Bridge in the Port of Long Beach, CA. PC FMB moisture barrier along with Poly-I-Gard 575 FC (Fast Cure) were applied to create a two-component zero VOC polyurethane base waterproofing system.

## **PRODUCTS USED**

- PC FMB
- Poly-I-Gard 575 FC

Photo 5

Photo 1

Photo 2

Photo 3

POLYCOAT PRODUCTS • 14722 Spring Ave • Santa Fe Springs, CA 90670-5108 TEL 562.802.8834 • FAX 562.921.7363 • wpsales@polycoatusa.com www.polycoatusa.com