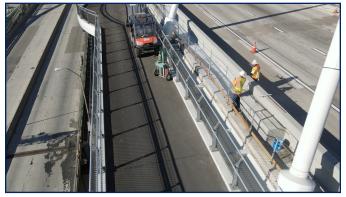

## **PROJECT OVERVIEW**

Polycoat Products had a unique opportunity to be part of the reconstruction of the Gerald Desmond Bridge in the Port of Long Beach, CA. PC FMB moisture barrier along with Poly-I-Gard 575 FC (Fast Cure) were applied to create a two-component zero VOC polyurethane base waterproofing system.

## **PRODUCTS USED**

- PC FMB
- Poly-I-Gard 575 FC

Photo 5

Photo 1

Photo 2

Photo 3

POLYCOAT PRODUCTS • 14722 Spring Ave • Santa Fe Springs, CA 90670-5108 TEL 562.802.8834 • FAX 562.921.7363 • wpsales@polycoatusa.com www.polycoatusa.com