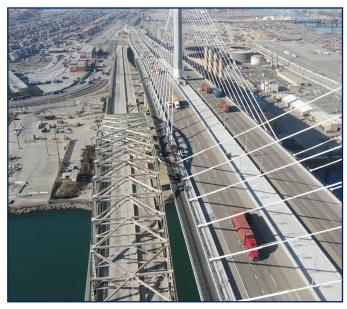

## **PROJECT OVERVIEW**

Polycoat Products had a unique opportunity to be part of the reconstruction of the Gerald Desmond Bridge in the Port of Long Beach, CA. PC FMB moisture barrier along with Poly-I-Gard 575 FC (Fast Cure) were applied to create a two-component zero VOC polyurethane base waterproofing system.

## **PRODUCTS USED**

- PC FMB
- Poly-I-Gard 575 FC

Photo 5

Photo 1

Photo 2

Photo 3

POLYCOAT PRODUCTS • 14722 Spring Ave • Santa Fe Springs, CA 90670-5108 TEL 562.802.8834 • FAX 562.921.7363 • wpsales@polycoatusa.com www.polycoatusa.com