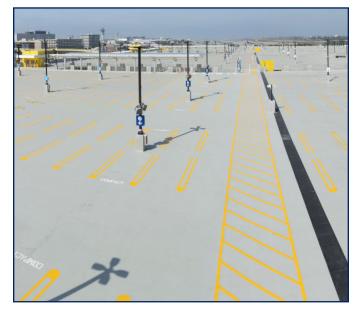

### **Project Overview**

ITF West project, an economy parking deck at Los Angeles International Airport, used the Polyl-Gard 575FC (fast cure) traffic coating system. Best Contracting Services was able to install over 600,000 square feet of the Polyprime 2180SC primer, PC 260 basecoat and Poly-I-Gard 295 top coat.

Photo 4

Photo 5

Photo 1

Photo 2