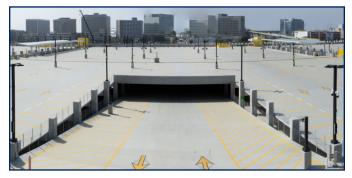

### **Project Overview**

ITF West project, an economy parking deck at Los Angeles International Airport, used the Polyl-Gard 575FC (fast cure) traffic coating system. Best Contracting Services was able to install over 600,000 square feet of the Polyprime 2180SC primer, PC 260 basecoat and Poly-I-Gard 295 top coat.

Photo 4

Photo 5

Photo 1

Photo 2