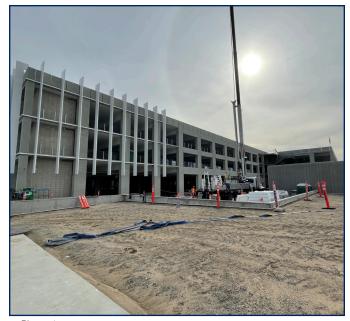

### **Project Overview**

ITF West project, an economy parking deck at Los Angeles International Airport, used the Polyl-Gard 575FC (fast cure) traffic coating system. Best Contracting Services was able to install over 600,000 square feet of the Polyprime 2180SC primer, PC 260 basecoat and Poly-I-Gard 295 top coat.

Photo 4

Photo 5

Photo 1

Photo 2