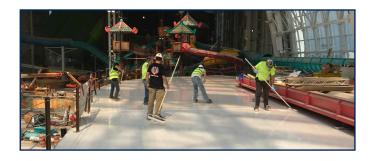

## **PROJECT DESCRIPTION**

After a long 16 year delay the New Jersey mega mall **AMERICAN DREAM** has become a reality. **The Triple Five Group**, owners of Mall of America and the West Edmonton Mall have brought an indoor entertainment destination to North Jersey. **POLYCOAT Products** line of waterproofing and coating systems were selected for the amusement and waterpark areas.

## **PRODUCTS USED**

The **Polyprime FMB** moisture vapor and methane barrier was applied to mat slabs to ensure that moisture vapor and methane gas would not migrate through the topping slabs. The **Polyprime FMB** also provided an excellent bond between the 16 year old mat slabs and the fresh poured topping slabs. **POLYCOAT Deck Coating Systems** were used on the pedestrian walkways and roof decks to provide waterproofing and unique decorative color options. **POLYCOAT STAINGARD 7000 Polyaspartic Topcoat** was used due to its fast cure, excellent chemical resistance and fast return to service abilities.