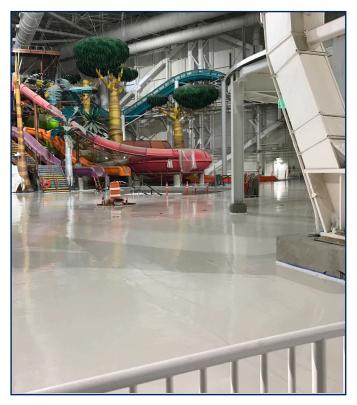

## **PRODUCTS USED**

The **Polyprime FMB** moisture vapor and methane barrier was applied to mat slabs to ensure that moisture vapor and methane gas would not migrate through the topping slabs. The **Polyprime FMB** also provided an excellent bond between the 16 year old mat slabs and the fresh poured topping slabs. **POLYCOAT Deck Coating Systems** were used on the pedestrian walkways and roof decks to provide waterproofing and unique decorative color options. **POLYCOAT STAINGARD 7000 Polyaspartic Topcoat** was used due to its fast cure, excellent chemical resistance and fast return to service abilities.