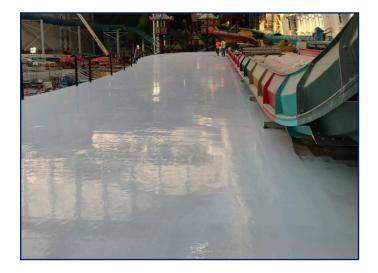

## **PRODUCTS USED**

The **Polyprime FMB** moisture vapor and methane barrier was applied to mat slabs to ensure that moisture vapor and methane gas would not migrate through the topping slabs. The **Polyprime FMB** also provided an excellent bond between the 16 year old mat slabs and the fresh poured topping slabs. **POLYCOAT Deck Coating Systems** were used on the pedestrian walkways and roof decks to provide waterproofing and unique decorative color options. **POLYCOAT STAINGARD 7000 Polyaspartic Topcoat** was used due to its fast cure, excellent chemical resistance and fast return to service abilities.